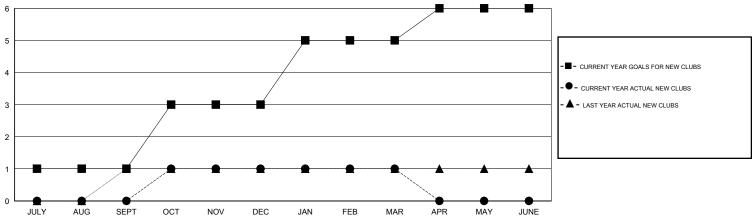

### **LOCATION MALAWI**

|     |    |            | _  |   |
|-----|----|------------|----|---|
| (2) | ٧т | $C \Delta$ | 6- | А |

|                       |                  | Clubs     |                  |                       |               |                    | Members                             |                    |                  |
|-----------------------|------------------|-----------|------------------|-----------------------|---------------|--------------------|-------------------------------------|--------------------|------------------|
| RESULTS FOR 2014-2015 |                  |           |                  | RESULTS FOR 2014-2015 |               |                    |                                     |                    |                  |
| QUARTER               | NEW CLUB<br>GOAL | NEW CLUBS | DROPPED<br>CLUBS | NET<br>GAIN/LOSS      | QUARTER       | NEW MEMBER<br>GOAL | CHARTER AND<br>NEW MEMBERS<br>ADDED | DROPPED<br>MEMBERS | NET<br>GAIN/LOSS |
| JULY/AUG/SEPT         | 1                | 0         | 2                | -2                    | JULY/AUG/SEPT | 55                 | 50                                  | 64                 | -14              |
| OCT/NOV/DEC           | 2                | 1         | 2                | -1                    | OCT/NOV/DEC   | 88                 | 108                                 | 46                 | 62               |
| JAN/FEB/MAR           | 2                | 0         | 1                | -1                    | JAN/FEB/MAR   | 88                 | 54                                  | 33                 | 21               |
| APR/MAY/JUNE          | 1                | 0         | 0                | 0                     | APR/MAY/JUNE  | 70                 | 0                                   | 0                  | 0                |

## GOALS AND ACTUAL NEW CLUBS CUMULATIVE