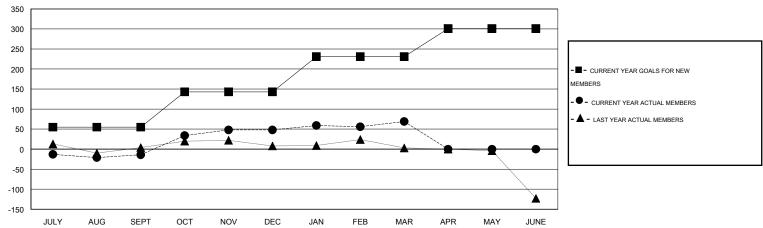

### **LOCATION MALAWI**

|     |    |            | _  |   |
|-----|----|------------|----|---|
| (2) | ٧т | $C \Delta$ | 6- | А |

|                       |                  | Clubs     |                  |                       |               |                    | Members                             |                    |                  |
|-----------------------|------------------|-----------|------------------|-----------------------|---------------|--------------------|-------------------------------------|--------------------|------------------|
| RESULTS FOR 2014-2015 |                  |           |                  | RESULTS FOR 2014-2015 |               |                    |                                     |                    |                  |
| QUARTER               | NEW CLUB<br>GOAL | NEW CLUBS | DROPPED<br>CLUBS | NET<br>GAIN/LOSS      | QUARTER       | NEW MEMBER<br>GOAL | CHARTER AND<br>NEW MEMBERS<br>ADDED | DROPPED<br>MEMBERS | NET<br>GAIN/LOSS |
| JULY/AUG/SEPT         | 1                | 0         | 2                | -2                    | JULY/AUG/SEPT | 55                 | 50                                  | 64                 | -14              |
| OCT/NOV/DEC           | 2                | 1         | 2                | -1                    | OCT/NOV/DEC   | 88                 | 108                                 | 46                 | 62               |
| JAN/FEB/MAR           | 2                | 0         | 1                | -1                    | JAN/FEB/MAR   | 88                 | 54                                  | 33                 | 21               |
| APR/MAY/JUNE          | 1                | 0         | 0                | 0                     | APR/MAY/JUNE  | 70                 | 0                                   | 0                  | 0                |

#### GOALS AND ACTUAL MEMBERS CUMULATIVE

| DROPPED CLUBS: 5  DROPPED MEMBERS |               | 28 CLUBS OF 54 ADDED 1 OR MORE NEW MEMBERS |                                       | 59.11%)<br>40.89%) |
|-----------------------------------|---------------|--------------------------------------------|---------------------------------------|--------------------|
| DECEASED  CLUB CANCELLED  OTHER   | 6<br>58<br>79 | CLICK HERE FOR HEALTH ASSESSMENT DATA      | FAMILY UNIT MEMBERS HEAD OF HOUSEHOLD | 195<br>91          |
| TOTAL                             | 143           |                                            | NON-HEAD OF HOUSEHOLD                 | 104                |